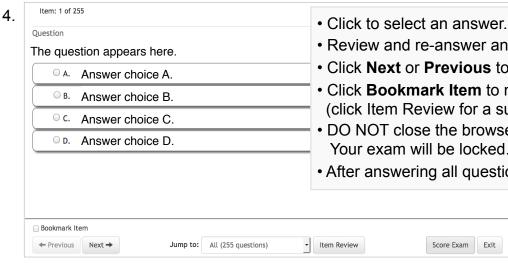

- Review and re-answer any question as often as needed.
- Click Next or Previous to navigate among questions.
- Click Bookmark Item to mark questions for review (click Item Review for a summary of all questions.)
- DO NOT close the browser until you complete the exam. Your exam will be locked.
- After answering all questions, click the Score Exam button.
  - Exam locks at 30 minutes of inactivity.
  - Exam is scored after 90 minutes whether or not you answer all questions.