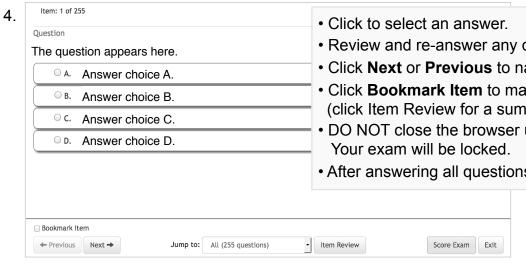

Click through the message boxes to open the exam.

- Review and re-answer any question as often as needed.
- Click Next or Previous to navigate among questions.
- Click Bookmark Item to mark questions for review (click Item Review for a summary of all questions.)
- DO NOT close the browser until you complete the exam.
- After answering all questions, click the Score Exam button.
  - Exam locks at 30 minutes of inactivity.
  - Exam is scored after 90 minutes whether or not you answer all questions.