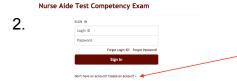

If you have an account, type in your login ID and password, click the **Sign In** button and go to Step 5. 'Register for an Exam'.

On the Verify Eligibility screen:

Fill in your email address, Social Security number and birthdate.