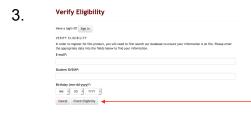

If you have an account, type in your login ID and password, click the **Sign In** button and go to Step 5. 'Register for an Exam'.

On the Verify Eligibility screen:

Fill in your email address, Social Security number and birthdate.

Click **Check Eligibility**. (You must be on a roster to be eligible.)

4. Create Account

Locin InfOMATION (EQUIET)

the Net Notice or enter year Light 0 and Pleasened. Note: Light 0 and Pleasened must be between 8 and 12 alphe numeric classes.