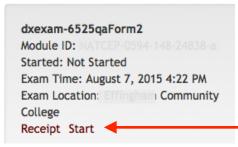

## Available Items

1.

Your Home screen will open.

Your exam is listed in a grey box under 'Available Items'.

Click the **Start** link associated with your exam.

4.
The exam is delivered in Respondus® Lockdown™ browser.
If asked, follow the instructions to allow Lockdown™ to open.
The opening button may say "Allow", "Yes", "Launch Application" or something similar.