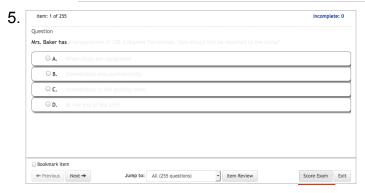

If 'Page cannot be displayed' appears, you will not be able to use that computer. You must take the exam on a computer with the INACE edition of Lockdown™ installed.

The exam opens.

- Click your answer choice to select it
- Review and re-answer any question as often as needed.
- Click Next or Previous to navigate among questions.
- Click Bookmark Item to identify questions for later review.
- DO NOT close the browser until you complete the exam.

After answering all questions, click the **Score Exam** button. (Your exam will be scored automatically after 90 minutes whether or not you answer all questions.)